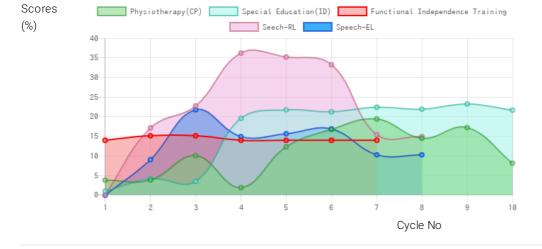

## Progress Report

| Evaluation No | Physiotherapy(CP)<br>Score % - Month - Year | Special Education(ID)<br>Score % - Month - Year | Speech<br>RL% - EL% - Month - Year | Functional Independence Training<br>Score % - Month - Year |
|---------------|---------------------------------------------|-------------------------------------------------|------------------------------------|------------------------------------------------------------|
| 1             | 3.92% - February - 2016                     | 1.03% - January - 2016                          | _                                  | _                                                          |
| 2             | 3.92% - September - 2016                    | 4.27% - September - 2016                        |                                    |                                                            |
| 3             | 10.27% - March - 2017                       | 3.59% - March - 2017                            | 5% - March - 2017                  | _                                                          |
| 4             | 17.12% - July - 2018                        | 21.71% - July - 2018                            | 23.25% - 22.25% - July - 2018      | 14.29% - May - 2018                                        |
| 5             | 19.86% - February - 2019                    | 22.91% - February - 2019                        | 36.00% - 16.00% - February - 2019  | 14.29% - January - 2019                                    |
| 6             | 14.82% - July - 2019                        | 22.39% - August - 2019                          | 34.00% - 17.25% - August - 2019    | 14.29% - July - 2019                                       |
| 7             | 17.6% - April - 2020                        | 23.76% - March - 2020                           | 15.75% - 10.50% - March - 2020     | 14.29% - January - 2020                                    |
| 8             | 8.33% - December - 2020                     | 22.15% - December - 2020                        | 15.25% - 10.50% - January - 2021   | 14.29% - December - 2020                                   |
|               |                                             |                                                 |                                    |                                                            |

## Progress Report Graph

Information:- CP - Cerebral Palsy; SB – Spina bifida; MD - Muscular Dystrophy; CTEV – Clubfoot; ID - Intellectual Disability; CP, MD – Cerebral Palsy/Multiple Disabilities; LV - Low Vision; TB - Total Blind; ADHD - Attention Deficit Hyperactive Disorder; DB - Deaf Blind; RL - Receptive language; EL - Expressive language;