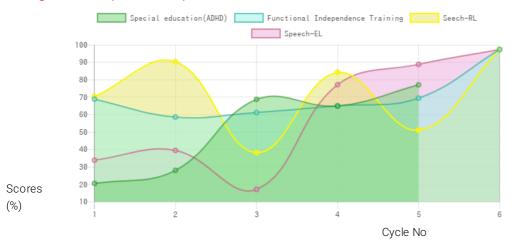

#### **Progress Report**

| Evaluation No | Special education(ADHD) Score % - Month - Year | Speech<br>RL% - EL% - Month - Year | Functional Independence Training<br>Score % - Month - Year |
|---------------|------------------------------------------------|------------------------------------|------------------------------------------------------------|
| 1             | 70.6% - August - 2018                          | 72.25% - 34.75% - June - 2018      | 62.86% - July - 2018                                       |
| 2             | 66.67% - February - 2019                       | 86.50% - 79.25% - February - 2019  | 66.81% - January - 2019                                    |
| 3             | 79.15% - August - 2019                         | 52.50% - 91.25% - August - 2019    | 71.33% - July - 2019                                       |
| 4             | _                                              | 100.00% - 100.00% - January - 2020 | 100% - January - 2020                                      |

### Progress Report Graph

Palsy/Multiple Disabilities; LV - Low Vision; TB - Total Blind; ADHD - Attention Deficit Hyperactive Disorder; DB - Deaf Blind; RL - Receptive language; EL - Expressive language;