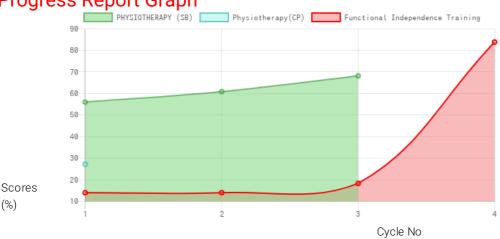

## Progress Report The child is evaluated for both CP(cerebral palsy) and SB(spina bifida) when admitted and later continued with SB therapy.

| Evaluation No | PHYSIOTHERAPY (SB)<br>Score % - Month - Year | Physiotherapy(CP)<br>Score % - Month - Year | Functional Independence Training Score % - Month - Year |
|---------------|----------------------------------------------|---------------------------------------------|---------------------------------------------------------|
| 1             | _                                            | 27.8% - January - 2019                      | 14.29% - January - 2019                                 |
| 2             | 57.5% - August - 2019                        | _                                           | 14.29% - July - 2019                                    |
| 3             | 62.5% - April - 2020                         | _                                           | 18.69% - January - 2020                                 |
| 4             | 70% - December - 2020                        | _                                           | 86.07% - December - 2020                                |

Note:Variations in therapy outcome are due to several factors including the health of the child at the time of evaluation

**Progress Report Graph** 

Information:- CP - Cerebral Palsy; SB - Spina bifida; MD - Muscular Dystrophy; CTEV - Clubfoot; ID - Intellectual Disability; CP, MD - Cerebral Palsy/Multiple Disabilities; LV - Low Vision; TB - Total Blind; ADHD - Attention Deficit Hyperactive Disorder; DB - Deaf Blind; RL - Receptive language; EL - Expressive language;