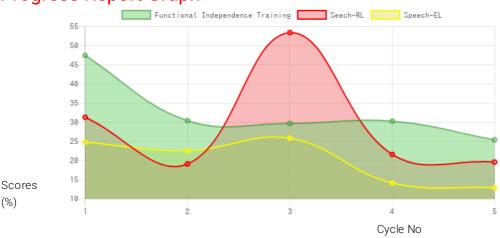

#### **Progress Report**

| Evaluation No | Speech<br>RL% - EL% - Month - Year | Functional Independence Training Score % - Month - Year |
|---------------|------------------------------------|---------------------------------------------------------|
| 1             | 31.50% - 25.00% - July - 2018      | 47.76% - July - 2018                                    |
| 2             | 19.25% - 22.75% - February - 2019  | 30.62% - January - 2019                                 |
| 3             | 53.75% - 26.00% - August - 2019    | 29.9% - July - 2019                                     |
| 4             | 21.75% - 14.25% - March - 2020     | 30.48% - January - 2020                                 |
| 5             | 19.75% - 13.00% - January - 2021   | 25.6% - December - 2020                                 |

Note:Variations in therapy outcome are due to several factors including the health of the child at the time of evaluation

#### **Progress Report Graph**

Information:- CP - Cerebral Palsy; SB - Spina bifida; MD - Muscular Dystrophy; CTEV - Clubfoot; ID - Intellectual Disability; CP, MD - Cerebral Palsy/Multiple Disabilities; LV - Low Vision; TB - Total Blind; ADHD - Attention Deficit Hyperactive Disorder; DB - Deaf Blind; RL - Receptive language; EL - Expressive language;