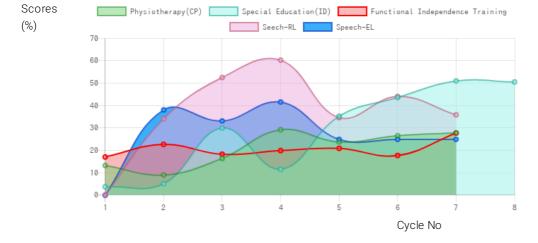

## **Progress Report**

| Evaluation No | Physiotherapy(CP)<br>Score % - Month - Year | Special Education(ID) Score % - Month - Year | Speech<br>RL% - EL% - Month - Year | Functional Independence Training<br>Score % - Month - Year |
|---------------|---------------------------------------------|----------------------------------------------|------------------------------------|------------------------------------------------------------|
| 1             | 13.33% - April - 2017                       | 3.76% - April - 2017                         | 11.92% - April - 2017              | _                                                          |
| 2             | 16.47% - June - 2018                        | 30.09% - July - 2018                         | 34.25% - 38.25% - May - 2018       | 18.33% - July - 2018                                       |
| 3             | 23.83% - January - 2019                     | 35.38% - February - 2019                     | 34.75% - 25.00% - February - 2019  | 20% - January - 2019                                       |
| 4             | 26.67% - August - 2019                      | 43.76% - August - 2019                       | 44.25% - 25.00% - August - 2019    | 20.95% - July - 2019                                       |
| 5             | _                                           | _                                            | _                                  | 17.76% - January - 2020                                    |
| 5             | 27.95% - December - 2020                    | 51.2% - December - 2020                      | 36.00% - 25.00% - December - 2020  | 27.86% - December - 2020                                   |

Note: Variations in therapy outcome are due to several factors including the health of the child at the time of evaluation

## Progress Report Graph

Information:- CP - Cerebral Palsy; SB - Spina bifida; MD - Muscular Dystrophy; CTEV - Clubfoot; ID - Intellectual Disability; CP, MD - Cerebral Palsy/Multiple Disabilities; LV - Low Vision; TB - Total Blind; ADHD - Attention Deficit Hyperactive Disorder; DB - Deaf Blind; RL - Receptive language; EL - Expressive language;