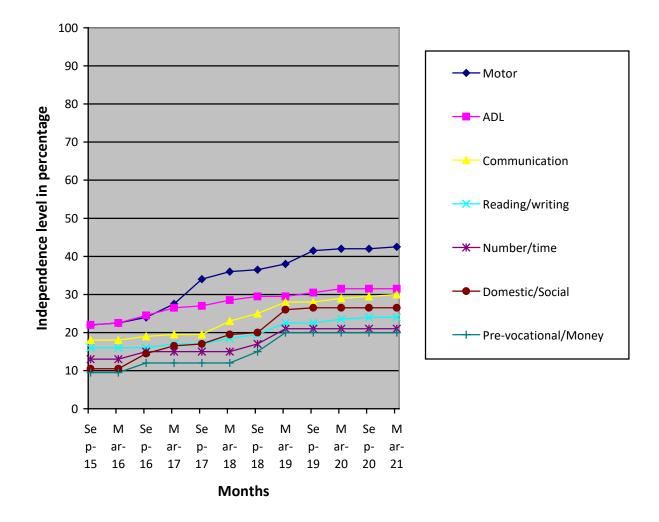

## **Medical Report**

| Height/ Weight                        | Curre<br>124cm/33                                                                                                                                                                                                 | nt Report                                              | Previous F<br>124cm/35kg          | Report                       | Initial stage report |                 |  |  |  |
|---------------------------------------|-------------------------------------------------------------------------------------------------------------------------------------------------------------------------------------------------------------------|--------------------------------------------------------|-----------------------------------|------------------------------|----------------------|-----------------|--|--|--|
| Exercises Giv                         |                                                                                                                                                                                                                   | App                                                    |                                   | 121cm/21kg Physical Progress |                      |                 |  |  |  |
| Yoga Trainin                          | g                                                                                                                                                                                                                 | Nil                                                    |                                   |                              | Physically Normal.   |                 |  |  |  |
| Class(*)                              | Primar                                                                                                                                                                                                            | y                                                      | 1411                              |                              | Filysically Normal.  |                 |  |  |  |
| Report period                         | Sep 20                                                                                                                                                                                                            | Sep 2020 to Mar 2021  Moderate Intellectual disability |                                   |                              |                      |                 |  |  |  |
| Severity of<br>Intellectual Disabilit | у                                                                                                                                                                                                                 |                                                        |                                   |                              |                      |                 |  |  |  |
| Assessment                            |                                                                                                                                                                                                                   |                                                        | Sept 2015 Sept (% assessment **)  |                              | 2020 Mar 2021<br>(%) |                 |  |  |  |
| (** - Represent % based on normal     | 1.Moto                                                                                                                                                                                                            | r Skills                                               | 22                                | 42                           |                      | 42.5            |  |  |  |
| development of 100%                   | ) 2.Activ daily                                                                                                                                                                                                   |                                                        | 22                                | 31.                          | 5                    | 31.5            |  |  |  |
|                                       |                                                                                                                                                                                                                   | munication                                             | 18                                | 29.                          | 5                    | 30              |  |  |  |
|                                       | 4.Read<br>Writing                                                                                                                                                                                                 |                                                        | 16                                | 24                           |                      | 24              |  |  |  |
|                                       | 5.Numl<br>Time                                                                                                                                                                                                    | ber/                                                   | 13                                | 21                           |                      | 21              |  |  |  |
|                                       | 6.Dome<br>Socia                                                                                                                                                                                                   |                                                        | 10.5                              | 5 26.5                       |                      | 26.5            |  |  |  |
|                                       | 7.PreVo                                                                                                                                                                                                           | ocational /<br>y                                       | 9.5                               | 20                           |                      | 20              |  |  |  |
| Extra Curricular<br>Activities        | Nature                                                                                                                                                                                                            | of Program                                             | No. of<br>Program<br>participated |                              | ize /R               | ecognitions won |  |  |  |
|                                       | Cı                                                                                                                                                                                                                | ultural                                                | -                                 |                              | -                    |                 |  |  |  |
|                                       |                                                                                                                                                                                                                   | Sports                                                 | -                                 |                              | -                    |                 |  |  |  |
| Progress Report                       | Since j                                                                                                                                                                                                           | Drawing                                                |                                   |                              |                      |                 |  |  |  |
| Comments                              | At present we are teaching  Remove underwear/ pant before on sitting toilet.  Put slippers on correct foot.  Follow post positions like 'in', 'on' and 'under'.  Match five common objects to pictures in a book. |                                                        |                                   |                              |                      |                 |  |  |  |

## **Specific Comments:**

Due to Covid pandemic situation, all assessments are done online.

- (\*) Pre-Primary (3-6 yrs of age)
   Primary (6-10 yrs of age)
   Secondary (11-14 yrs of age)
   Pre-vocational (15-18 yrs of age)
   Autism (Children affected with Autism Spectrum Disorders)
- (\*\*) % represents assessment based on normal development of 100%.