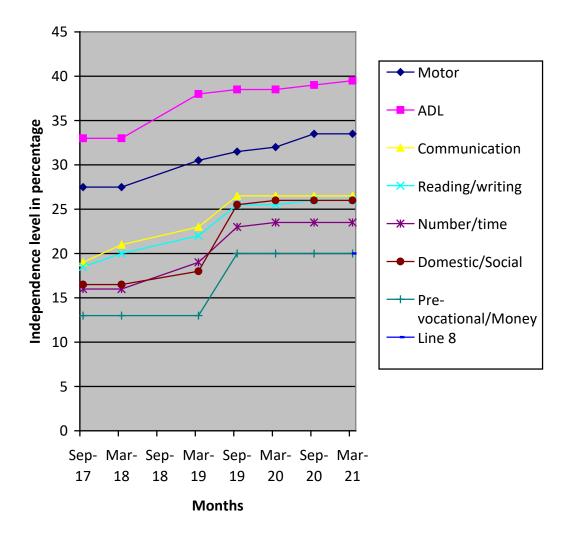

## Medical Report

| Height/ Weight                            | Curre            | nt Report                                                                                                                                                                                                                 | Previous Report           |                                       |   | Initial stage report                                                           |                        |  |  |  |
|-------------------------------------------|------------------|---------------------------------------------------------------------------------------------------------------------------------------------------------------------------------------------------------------------------|---------------------------|---------------------------------------|---|--------------------------------------------------------------------------------|------------------------|--|--|--|
|                                           | 136cm/43         | 136cm/43kg                                                                                                                                                                                                                |                           | 136cm/45kg                            |   |                                                                                | m/30kg                 |  |  |  |
| Exercises Giv                             | 'en              | n Appli                                                                                                                                                                                                                   |                           | ances Given                           |   | Physical Progress                                                              |                        |  |  |  |
| Yoga Trainin<br>Balance exercise, gai     |                  | training                                                                                                                                                                                                                  |                           | Nil                                   |   | Able to walk without<br>support<br>Able to climb upstairs with<br>mild support |                        |  |  |  |
| Class (*)                                 | Primary          |                                                                                                                                                                                                                           |                           |                                       |   |                                                                                |                        |  |  |  |
| Report Period                             | Sep 202          | Sep 2020 to Mar 2021                                                                                                                                                                                                      |                           |                                       |   |                                                                                |                        |  |  |  |
| Severity of<br>Intellectual<br>Disability |                  | Moderate Intellectual disability                                                                                                                                                                                          |                           |                                       |   |                                                                                |                        |  |  |  |
| Assessment                                |                  |                                                                                                                                                                                                                           |                           | Sep 2017<br>(Initial<br>Assessment**) |   | 020                                                                            | Mar<br>2021<br>(%)     |  |  |  |
| (** - % represents<br>assessment          | 1.Motor          | 1.Motor Activities                                                                                                                                                                                                        |                           | 27.5                                  |   | 5                                                                              | 33.5                   |  |  |  |
| based on normal development of 100%       |                  | 2.Activities of Daily<br>Living                                                                                                                                                                                           |                           | 33                                    |   | )                                                                              | 39.5                   |  |  |  |
|                                           | 3.Comm           | 3.Communication                                                                                                                                                                                                           |                           | 19                                    |   | 5                                                                              | 26.5                   |  |  |  |
|                                           | 4.Readir         | 4.Reading/ Writing                                                                                                                                                                                                        |                           | 18.5                                  |   | )                                                                              | 26                     |  |  |  |
|                                           | 5.Numb           | 5.Number/ Time                                                                                                                                                                                                            |                           | 16                                    |   | 5                                                                              | 23.5                   |  |  |  |
|                                           | 6.Dome<br>Skills | 6.Domestic / Social<br>Skills                                                                                                                                                                                             |                           | 16.5                                  |   | )                                                                              | 25.5                   |  |  |  |
|                                           |                  | 7.Pre Vocational /<br>Money Concept                                                                                                                                                                                       |                           | 13                                    |   | )                                                                              | 20                     |  |  |  |
| Extra-Curricular /<br>Participation       | Nature o         | of Program                                                                                                                                                                                                                | No. of pro<br>participati |                                       | 5 |                                                                                | es /<br>cognitions won |  |  |  |
|                                           | Cultural         |                                                                                                                                                                                                                           | -                         |                                       |   |                                                                                | -                      |  |  |  |
|                                           | Sports           |                                                                                                                                                                                                                           | -                         |                                       |   |                                                                                |                        |  |  |  |
|                                           | Drawing          | 1                                                                                                                                                                                                                         | -                         |                                       |   |                                                                                | -                      |  |  |  |
| Progress Report                           |                  | Since joining, he has improved 7.36% on average out of seven areas in period of 30 months based on BASIC-MR Scale provided by NIMH.                                                                                       |                           |                                       |   |                                                                                |                        |  |  |  |
| Comments                                  | •                | At present we are teaching <ul> <li>Walk for minimum 5-10 steps.</li> <li>Match identical number of concrete objects.</li> <li>Indicate need to go to toilet.</li> <li>Respond to verbal or gestural commands.</li> </ul> |                           |                                       |   |                                                                                |                        |  |  |  |