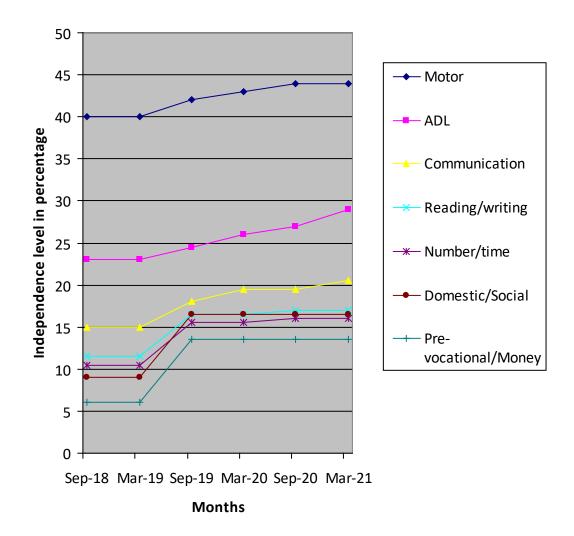

| Class (*)                                    | Primary                                                                                                                                                                                                                                                                                                                 |                                       |    |                              |    |                 |  |  |
|----------------------------------------------|-------------------------------------------------------------------------------------------------------------------------------------------------------------------------------------------------------------------------------------------------------------------------------------------------------------------------|---------------------------------------|----|------------------------------|----|-----------------|--|--|
| Report Period                                | Sep 2020 to Mar 2021                                                                                                                                                                                                                                                                                                    |                                       |    |                              |    |                 |  |  |
| Severity of<br>Intellectual<br>Disability    | Moderate Intellectual disability                                                                                                                                                                                                                                                                                        |                                       |    |                              |    |                 |  |  |
| Assessment                                   |                                                                                                                                                                                                                                                                                                                         | Sep 2018<br>(Initial<br>Assessment**) |    | Sep 2020<br>(%)              |    | Mar 2021<br>(%) |  |  |
|                                              | 1.Motor Activities 40                                                                                                                                                                                                                                                                                                   |                                       | 44 |                              | 44 |                 |  |  |
| (**) % represents                            | 2.Activities of Daily<br>Living                                                                                                                                                                                                                                                                                         | 23                                    |    | 27                           |    | 29              |  |  |
| assessment based on<br>normal development of | 3.Communication 1                                                                                                                                                                                                                                                                                                       |                                       | 15 | 19.5                         |    | 20.5            |  |  |
| 100%                                         | 4.Reading/ Writing                                                                                                                                                                                                                                                                                                      | 11.5                                  |    | 17                           |    | 17              |  |  |
|                                              | 5.Number/ Time                                                                                                                                                                                                                                                                                                          | 10.5                                  |    | 16                           |    | 16              |  |  |
|                                              | 6.Domestic / Social<br>Skills                                                                                                                                                                                                                                                                                           | 9                                     |    | 16.5                         |    | 16.5            |  |  |
|                                              | 7.Pre Vocational /<br>Money Concept                                                                                                                                                                                                                                                                                     |                                       | 6  |                              |    | 13.5            |  |  |
| Extra-Curricular /<br>Participation          | Nature of Program                                                                                                                                                                                                                                                                                                       | No. of pr<br>participa                |    | Prizes /<br>Recognitions won |    |                 |  |  |
|                                              | Cultural                                                                                                                                                                                                                                                                                                                | -                                     |    | -                            |    |                 |  |  |
|                                              | Sports                                                                                                                                                                                                                                                                                                                  | -                                     |    | -                            |    |                 |  |  |
|                                              | Drawing                                                                                                                                                                                                                                                                                                                 | -                                     |    | -                            |    |                 |  |  |
| Progress Report                              | Since joining, he has improved 5.93% on average out of seven areas in period of 30 months based on BASIC-MR Scale provided by NIMH.                                                                                                                                                                                     |                                       |    |                              |    |                 |  |  |
| Comments                                     | <ul> <li>At present we are teaching</li> <li>Suck water/liquid through a straw.</li> <li>Pour water on self for bathing.</li> <li>Locate items/persons on command by looking at them.</li> <li>Indicate basic needs by pointing or gesturing.</li> <li>Collect waste and put away in the waste paper basket.</li> </ul> |                                       |    |                              |    |                 |  |  |