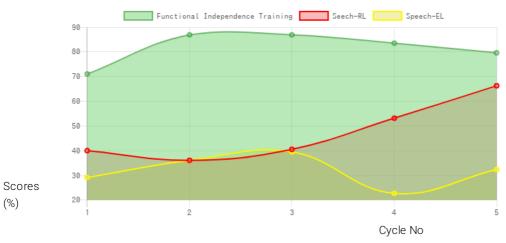

## Progress Report

| Evaluation No | Speech<br>RL% - EL% - Month - Year | Functional Independence Training<br>Score % - Month - Year |
|---------------|------------------------------------|------------------------------------------------------------|
| 1             | 40.25% - 29.25% - July - 2018      | 71.57% - July - 2018                                       |
| 2             | 36.25% - 36.25% - February - 2019  | 87.62% - January - 2019                                    |
| 3             | 40.75% - 39.75% - August - 2019    | 87.62% - July - 2019                                       |
| 4             | 53.50% - 22.75% - March - 2020     | 84.19% - January - 2020                                    |
| 5             | 66.75% - 32.50% - December - 2020  | 80.24% - December - 2020                                   |

## Progress Report Graph

Information:- CP - Cerebral Palsy; SB – Spina bifida; MD - Muscular Dystrophy; CTEV – Clubfoot; ID - Intellectual Disability; CP, MD – Cerebral Palsy/Multiple Disabilities; LV - Low Vision; TB - Total Blind; ADHD - Attention Deficit Hyperactive Disorder; DB - Deaf Blind; RL - Receptive language; EL - Expressive language;