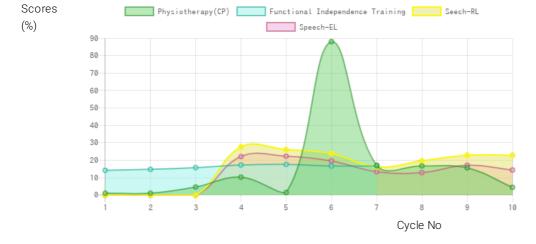

### **Progress Report**

| Evaluation No | Physiotherapy(CP)<br>Score % - Month - Year | Speech<br>RL% - EL% - Month - Year | Functional Independence Training<br>Score % - Month - Year |
|---------------|---------------------------------------------|------------------------------------|------------------------------------------------------------|
| 1             | 1.18% - February - 2016                     | 3.52% - March - 2016               | _                                                          |
| 2             | 1.18% - September - 2016                    | 1.56% - September - 2016           |                                                            |
| 3             | 4.73% - March - 2017                        | 6.54% - April - 2017               |                                                            |
| 4             | 10.35% - May - 2018                         | 26.25% - 22.50% - July - 2018      | 15.86% - July - 2018                                       |
| 5             | 17.24% - February - 2019                    | 16.25% - 13.50% - February - 2019  | 17.38% - January - 2019                                    |
| 5             | 16.84% - August - 2019                      | 19.75% - 13.00% - July - 2019      | 17.76% - July - 2019                                       |
| 7             | 15.73% - March - 2020                       | 23.00% - 17.25% - May - 2020       | 16.81% - January - 2020                                    |
| 3             | 4.53% - December - 2020                     | 23.00% - 14.50% - January - 2021   | 16.79% - December - 2020                                   |
| )             |                                             |                                    |                                                            |
| 10            |                                             |                                    |                                                            |

Progress Report Graph

Information:- CP - Cerebral Palsy; SB - Spina bifida; MD - Muscular Dystrophy; CTEV - Clubfoot; ID - Intellectual Disability; CP, MD - Cerebral Palsy/Multiple Disabilities; LV - Low Vision; TB - Total Blind; ADHD - Attention Deficit Hyperactive Disorder; DB - Deaf Blind; RL - Receptive language; EL - Expressive language;