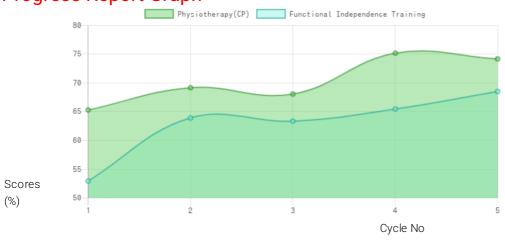

#### **Progress Report**

| Evaluation No | Physiotherapy(CP)<br>Score % - Month - Year | Functional Independence Training Score % - Month - Year |
|---------------|---------------------------------------------|---------------------------------------------------------|
| 1             | 65.44% - July - 2018                        | 53% - July - 2018                                       |
| 2             | 69.35% - February - 2019                    | 64.05% - January - 2019                                 |
| 3             | 68.24% - August - 2019                      | 63.48% - July - 2019                                    |
| 4             | 75.41% - March - 2020                       | 65.62% - January - 2020                                 |
| 5             | 74.39% - January - 2021                     | 68.69% - January - 2021                                 |

# Progress Report Graph

Information:- CP - Cerebral Palsy; SB - Spina bifida; MD - Muscular Dystrophy; CTEV - Clubfoot; ID - Intellectual Disability; CP, MD - Cerebral Palsy/Multiple Disabilities; LV - Low Vision; TB - Total Blind; ADHD - Attention Deficit Hyperactive Disorder; DB - Deaf Blind; RL - Receptive language; EL - Expressive language;