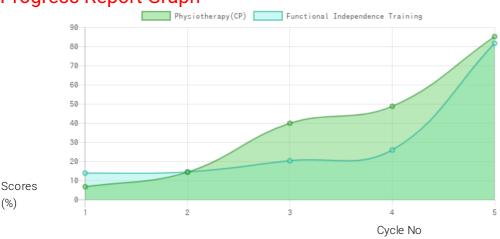

#### **Progress Report**

| Evaluation No | Physiotherapy(CP)<br>Score % - Month - Year | Functional Independence Training Score % - Month - Year |
|---------------|---------------------------------------------|---------------------------------------------------------|
| 1             | 7.06% - July - 2018                         | 14.29% - July - 2018                                    |
| 2             | 14.84% - January - 2019                     | 14.9% - January - 2019                                  |
| 3             | 40.72% - August - 2019                      | 20.86% - July - 2019                                    |
| 4             | 49.73% - February - 2020                    | 26.57% - January - 2020                                 |
| 5             | 86.67% - December - 2020                    | 83.1% - December - 2020                                 |

## **Progress Report Graph**

Information:- CP - Cerebral Palsy; SB - Spina bifida; MD - Muscular Dystrophy; CTEV - Clubfoot; ID - Intellectual Disability; CP, MD - Cerebral Palsy/Multiple Disabilities; LV - Low Vision; TB - Total Blind; ADHD - Attention Deficit Hyperactive Disorder; DB - Deaf Blind; RL - Receptive language; EL - Expressive language;