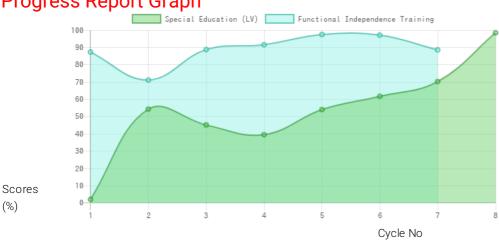

### Therapies Given

Special Education (LV) Functional Independence Training

#### **Progress Report**

| Special Education (LV) Score % - Month - Year | Functional Independence Training<br>Score % - Month - Year                                                                                                                                                   |                                                                                                                                                                                                                                                                                                                                                                                                                                                                                                                                            |
|-----------------------------------------------|--------------------------------------------------------------------------------------------------------------------------------------------------------------------------------------------------------------|--------------------------------------------------------------------------------------------------------------------------------------------------------------------------------------------------------------------------------------------------------------------------------------------------------------------------------------------------------------------------------------------------------------------------------------------------------------------------------------------------------------------------------------------|
| 2.2% - March - 2017                           | 88.24% - May - 2018                                                                                                                                                                                          |                                                                                                                                                                                                                                                                                                                                                                                                                                                                                                                                            |
| 54.93% - May - 2018                           | 71.9% - June - 2018                                                                                                                                                                                          |                                                                                                                                                                                                                                                                                                                                                                                                                                                                                                                                            |
| 45.67% - July - 2018                          | 89.67% - July - 2018                                                                                                                                                                                         |                                                                                                                                                                                                                                                                                                                                                                                                                                                                                                                                            |
| 40% - July - 2018                             | 92.52% - January - 2019                                                                                                                                                                                      |                                                                                                                                                                                                                                                                                                                                                                                                                                                                                                                                            |
| 54.63% - February - 2019                      | 98.48% - July - 2019                                                                                                                                                                                         |                                                                                                                                                                                                                                                                                                                                                                                                                                                                                                                                            |
| 62.39% - August - 2019                        | 98.1% - January - 2020                                                                                                                                                                                       |                                                                                                                                                                                                                                                                                                                                                                                                                                                                                                                                            |
| 71.04% - February - 2020                      | 89.52% - December - 2020                                                                                                                                                                                     |                                                                                                                                                                                                                                                                                                                                                                                                                                                                                                                                            |
| 99.54% - February - 2021                      |                                                                                                                                                                                                              |                                                                                                                                                                                                                                                                                                                                                                                                                                                                                                                                            |
|                                               | Special Education (LV) Score % - Month - Year  2.2% - March - 2017  54.93% - May - 2018  45.67% - July - 2018  40% - July - 2018  54.63% - February - 2019  62.39% - August - 2019  71.04% - February - 2020 | Special Education (LV)       Functional Independence Training         Score % - Month - Year       88.24% - May - 2018         2.2% - March - 2017       88.24% - May - 2018         54.93% - May - 2018       71.9% - June - 2018         45.67% - July - 2018       89.67% - July - 2018         40% - July - 2018       92.52% - January - 2019         54.63% - February - 2019       98.48% - July - 2019         62.39% - August - 2019       98.1% - January - 2020         71.04% - February - 2020       89.52% - December - 2020 |

Reason for Discharge: The child has improved in her condition

**Progress Report Graph** 

Information:- CP - Cerebral Palsy; SB - Spina bifida; MD - Muscular Dystrophy; CTEV - Clubfoot; ID - Intellectual Disability; CP, MD - Cerebral Palsy/Multiple Disabilities; LV - Low Vision; TB - Total Blind; ADHD - Attention Deficit Hyperactive Disorder; DB - Deaf Blind; RL - Receptive language; EL - Expressive language;