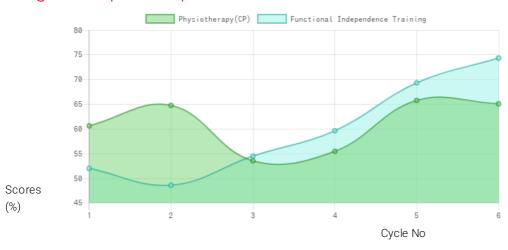

#### Therapies Given

Physiotherapy(CP)

Functional Independence Training

#### **Progress Report**

| Evaluation No | Physiotherapy(CP)<br>Score % - Month - Year | Functional Independence Training<br>Score % - Month - Year |  |
|---------------|---------------------------------------------|------------------------------------------------------------|--|
| 1             | 62.45% - July - 2018                        | 52.86% - June - 2018                                       |  |
| 2             | 67.05% - July - 2018                        | 49.05% - July - 2018                                       |  |
| 3             | 54.55% - February - 2019                    | 55.62% - January - 2019                                    |  |
| 4             | 56.70% - July - 2019                        | 61.33% - July - 2019                                       |  |
| 5             | 68.18% - April - 2020                       | 72.14% - January - 2020                                    |  |
| 6             | 67.42% - December - 2020                    | 77.74% - November - 2020                                   |  |

### Progress Report Graph

Information:- CP - Cerebral Palsy; SB - Spina bifida; MD - Muscular Dystrophy; CTEV - Clubfoot; ID - Intellectual Disability; CP, MD - Cerebral Palsy/Multiple Disabilities; LV - Low Vision; TB - Total Blind; ADHD - Attention Deficit Hyperactive Disorder; DB - Deaf Blind; RL - Receptive language; EL -