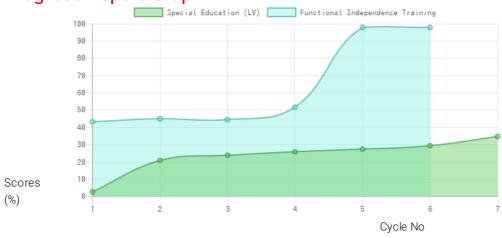

## Therapies Given

Special Education (LV) Functional Independence Training

## Progress Report

| Evaluation No | Special Education (LV)<br>Score % - Month - Year | Functional Independence Training<br>Score % - Month - Year |
|---------------|--------------------------------------------------|------------------------------------------------------------|
| 1             | 2.73% - March - 2017                             | _                                                          |
| 2             | 21.19% - July - 2018                             | 43.71% - July - 2018                                       |
| 3             | 24.18% - February - 2019                         | 45.48% - January - 2019                                    |
| 4             | 26.27% - August - 2019                           | 45% - July - 2019                                          |
| 5             | 27.76% - March - 2020                            | 52.29% - January - 2020                                    |
| 6             | 29.75% - December - 2020                         | 98.81% - December - 2020                                   |
| 7             | 35.13% - July - 2021                             | 98.81% - June - 2021                                       |

Note:Variations in therapy outcome are due to several factors including the health of the child at the time of evaluation. **Progress Report Graph** 

Information:- CP - Cerebral Palsy; SB – Spina bifida; MD - Muscular Dystrophy; CTEV – Clubfoot; ID - Intellectual Disability; CP, MD – Cerebral