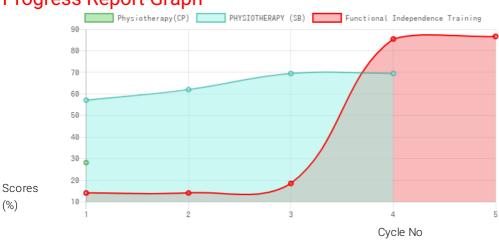

### **Progress Report**

| Evaluation No | Physiotherapy(CP)<br>Score % - Month - Year | PHYSIOTHERAPY (SB)<br>Score % - Month - Year | Functional Independence Training<br>Score % - Month - Year |
|---------------|---------------------------------------------|----------------------------------------------|------------------------------------------------------------|
| 1             | 28.40% - January - 2019                     | _                                            | 14.29% - January - 2019                                    |
| 2             | _                                           | 57.50% - August - 2019                       | 14.29% - July - 2019                                       |
| 3             | _                                           | 62.50% - April - 2020                        | 18.69% - January - 2020                                    |
| 4             | _                                           | 70.00% - December - 2020                     | 86.07% - December - 2020                                   |
| 5             | _                                           | 70.00% - July - 2021                         | 87.26% - June - 2021                                       |

Note: Variations in therapy outcome are due to several factors including the health of the child at the time of evaluation.

Progress Report Graph

Information:- CP - Cerebral Palsy; SB - Spina bifida; MD - Muscular Dystrophy; CTEV - Clubfoot; ID - Intellectual Disability; CP, MD - Cerebral Palsy/Multiple Disabilities; LV - Low Vision; TB - Total Blind; ADHD - Attention Deficit Hyperactive Disorder; DB - Deaf Blind; RL - Receptive language; EL - Expressive language;