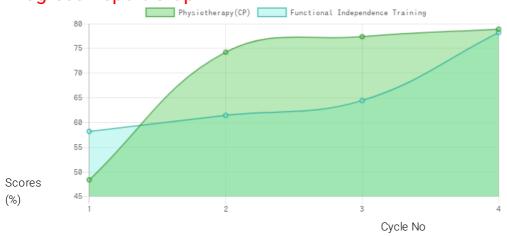

## Progress Report

| Evaluation No | Physiotherapy(CP)<br>Score % - Month - Year | Functional Independence Training<br>Score % - Month - Year |
|---------------|---------------------------------------------|------------------------------------------------------------|
| 1             | 48.47% - August - 2019                      | 58.48% - July - 2019                                       |
| 2             | 74.88% - March - 2020                       | 61.81% - January - 2020                                    |
| 3             | 78.09% - December - 2020                    | 64.88% - December - 2020                                   |
| 4             | 79.63% - July - 2021                        | 78.93% - June - 2021                                       |

Note:Variations in therapy outcome are due to several factors including the health of the child at the time of evaluation **Progress Report Graph** 

Information:- CP - Cerebral Palsy; SB – Spina bifida; MD - Muscular Dystrophy; CTEV – Clubfoot; ID - Intellectual Disability; CP, MD – Cerebral Palsy/Multiple Disabilities; LV - Low Vision; TB - Total Blind; ADHD - Attention Deficit Hyperactive Disorder; DB - Deaf Blind; RL - Receptive language; EL - Expressive language;