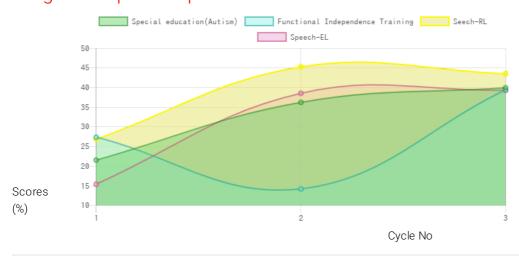

## **Progress Report**

| Evaluation No | Speech<br>RL - EL - Month - Year  | Special education(Autism)<br>Score % - Month - Year | Functional Independence Training<br>Score % - Month - Year |
|---------------|-----------------------------------|-----------------------------------------------------|------------------------------------------------------------|
| 1             | 27.00% - 15.50% - July - 2019     | 21.64% - August - 2019                              | 27.52% - July - 2019                                       |
| 2             | 45.50% - 38.75% - December - 2020 | 36.42% - December - 2020                            | 14.29% - January - 2020                                    |
| 3             | 43.75% - 39.50% - July - 2021     | 40.19% - July - 2021                                | 39.64% - July - 2021                                       |

Note: Variations in therapy outcome are due to several factors including the health of the child at the time of evaluation. Progress Report Graph

Information:- CP - Cerebral Palsy; SB – Spina bifida; MD - Muscular Dystrophy; CTEV – Clubfoot; ID - Intellectual Disability; CP, MD – Cerebral Palsy/Multiple Disabilities; LV - Low Vision; TB - Total Blind; ADHD - Attention Deficit Hyperactive Disorder; DB - Deaf Blind; RL - Receptive language; EL - Expressive language;