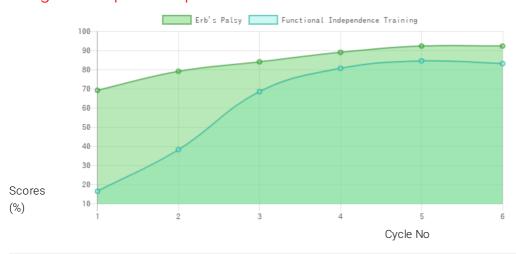

### Therapies Given

Erb's Palsy Functional Independence Training

#### **Progress Report**

| Evaluation No | Erb's Palsy<br>Score % - Month - Year | Functional Independence Training Score % - Month - Year |
|---------------|---------------------------------------|---------------------------------------------------------|
| 1             | 70.00% - August - 2018                | 16.81% - July - 2018                                    |
| 2             | 80.00% - July - 2019                  | 38.71% - January - 2019                                 |
| 3             | 85.00% - August - 2019                | 69.29% - July - 2019                                    |
| 4             | 90.00% - February - 2020              | 81.57% - January - 2020                                 |
| 5             | 93.33% - December - 2020              | 85.48% - December - 2020                                |
| 6             | 93.33% - July - 2021                  | 84.05% - June - 2021                                    |

Note: Variations in therapy outcome are due to several factors including the health of the child at the time of evaluation. Progress Report Graph

Palsy/Multiple Disabilities; LV - Low Vision; TB - Total Blind; ADHD - Attention Deficit Hyperactive Disorder; DB - Deaf Blind; RL - Receptive language; EL - Expressive language;