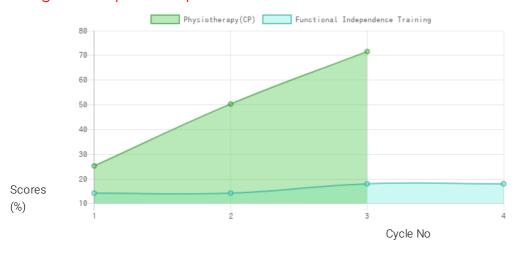

## Progress Report

| Evaluation No | Physiotherapy(CP)<br>Score % - Month - Year | Functional Independence Training<br>Score % - Month - Year |
|---------------|---------------------------------------------|------------------------------------------------------------|
| 1             | 25.42% - August - 2019                      | 14.29% - July - 2019                                       |
| 2             | 50.74% - December - 2020                    | 14.29% - January - 2020                                    |
| 3             | 72.20% - July - 2021                        | 18.1% - December - 2020                                    |
| 4             |                                             | 18.1% - July - 2021                                        |

Note: Variations in therapy outcome are due to several factors including the health of the child at the time of evaluation. Progress Report Graph

Information:- CP - Cerebral Palsy; SB – Spina bifida; MD - Muscular Dystrophy; CTEV – Clubfoot; ID - Intellectual Disability; CP, MD – Cerebral Palsy/Multiple Disabilities; LV - Low Vision; TB - Total Blind; ADHD - Attention Deficit Hyperactive Disorder; DB - Deaf Blind; RL - Receptive language; EL - Expressive language;