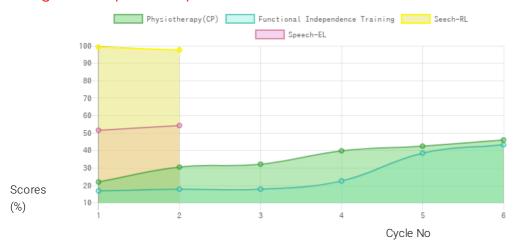

#### **Progress Report**

| Evaluation No | Physiotherapy(CP)<br>Score % - Month - Year | Speech<br>RL - EL - Month - Year | Functional Independence Training<br>Score % - Month - Year |
|---------------|---------------------------------------------|----------------------------------|------------------------------------------------------------|
| 1             | 22.22% - July - 2018                        | 100.00% - 52.00% - May - 2021    | 17.05% - July - 2018                                       |
| 2             | 30.76% - February - 2019                    | 98.25% - 54.75% - July - 2021    | 18% - January - 2019                                       |
| 3             | 32.43% - August - 2019                      |                                  | 18% - July - 2019                                          |
| 4             | 40.14% - February - 2020                    |                                  | 22.76% - January - 2020                                    |
| 5             | 42.91% - December - 2020                    |                                  | 38.81% - December - 2020                                   |
| 6             | 46.40% - July - 2021                        |                                  | 43.69% - June - 2021                                       |

#### Note: Variations in therapy outcome are due to several factors including the health of the child at the time of evaluation. Progress Report Graph

Palsy/Multiple Disabilities; LV - Low Vision; TB - Total Blind; ADHD - Attention Deficit Hyperactive Disorder; DB - Deaf Blind; RL - Receptive language; EL - Expressive language;