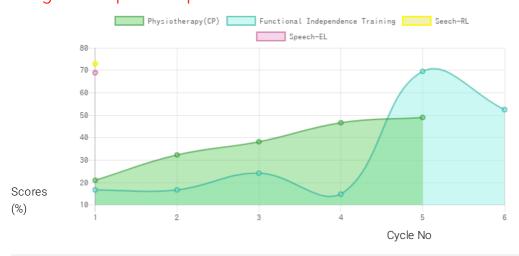

#### **Progress Report**

| Evaluation No | Physiotherapy(CP)<br>Score % - Month - Year | Speech<br>RL - EL - Month - Year | Functional Independence Training<br>Score % - Month - Year |
|---------------|---------------------------------------------|----------------------------------|------------------------------------------------------------|
| 1             | 21.14% - July - 2018                        | 73.25% - 69.25% - July - 2021    | 16.81% - July - 2018                                       |
| 2             | 32.48% - February - 2019                    |                                  | 16.81% - January - 2019                                    |
| 3             | 38.37% - August - 2019                      |                                  | 24.29% - July - 2019                                       |
| 4             | 46.90% - December - 2020                    |                                  | 14.9% - January - 2020                                     |
| 5             | 49.24% - July - 2021                        |                                  | 69.88% - December - 2020                                   |
| 6             |                                             |                                  | 52.74% - July - 2021                                       |

Note: Variations in therapy outcome are due to several factors including the health of the child at the time of evaluation. Progress Report Graph

Palsy/Multiple Disabilities; LV - Low Vision; TB - Total Blind; ADHD - Attention Deficit Hyperactive Disorder; DB - Deaf Blind; RL - Receptive language; EL - Expressive language;