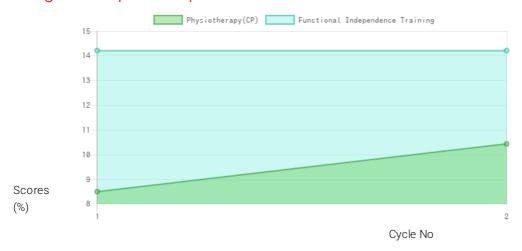

## **Progress Report**

| Evaluation No | Physiotherapy(CP)<br>Score % - Month - Year | Functional Independence Training<br>Score % - Month - Year |
|---------------|---------------------------------------------|------------------------------------------------------------|
| 1             | 8.51% - March - 2021                        | 14.29% - February - 2021                                   |
| 2             | 10.47% - July - 2021                        | 14.29% - July - 2021                                       |

Note: Variations in therapy outcome are due to several factors including the health of the child at the time of evaluation. Progress Report Graph

Information:- CP - Cerebral Palsy; SB – Spina bifida; MD - Muscular Dystrophy; CTEV – Clubfoot; ID - Intellectual Disability; CP, MD – Cerebral Palsy/Multiple Disabilities; LV - Low Vision; TB - Total Blind; ADHD - Attention Deficit Hyperactive Disorder; DB - Deaf Blind; RL - Receptive language; EL - Expressive language;