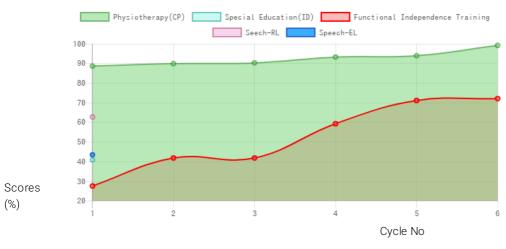

### **Progress Report**

| Evaluation No | Physiotherapy(CP)<br>Score % - Month - Year | Speech<br>RL - EL - Month - Year | Special Education(ID)<br>Score % - Month - Year | Functional Independence Training<br>Score % - Month - Year |
|---------------|---------------------------------------------|----------------------------------|-------------------------------------------------|------------------------------------------------------------|
| 1             | 89.39% - July - 2018                        | 63.25% - 43.75% - July - 2021    | 41.20% - July - 2021                            | 27.76% - July - 2018                                       |
| 2             | 90.61% - February - 2019                    |                                  |                                                 | 42.14% - January - 2019                                    |
| 3             | 91.00% - August - 2019                      |                                  |                                                 | 42.14% - July - 2019                                       |
| 4             | 93.97% - February - 2020                    |                                  |                                                 | 59.76% - January - 2020                                    |
| 5             | 94.72% - December - 2020                    |                                  |                                                 | 71.67% - December - 2020                                   |
| 6             | 100.00% - July - 2021                       |                                  |                                                 | 72.62% - June - 2021                                       |

Note: Variations in therapy outcome are due to several factors including the health of the child at the time of evaluation. Progress Report Graph

Information:- CP - Cerebral Palsy; SB - Spina bifida; MD - Muscular Dystrophy; CTEV - Clubfoot; ID - Intellectual Disability; CP, MD - Cerebral Palsy/Multiple Disabilities; LV - Low Vision; TB - Total Blind; ADHD - Attention Deficit Hyperactive Disorder; DB - Deaf Blind; RL - Receptive language; EL - Expressive language;