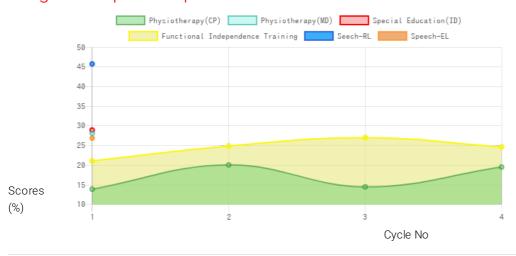

### **Progress Report**

| Evaluation No | Physiotherapy(CP)<br>Score % - Month - Year | Physiotherapy(MD)<br>Score % - Month - Year | Special Education(ID)<br>Score % - Month - Year | Speech<br>RL - EL - Month - Year | Functional Independence Training<br>Score % - Month - Year |
|---------------|---------------------------------------------|---------------------------------------------|-------------------------------------------------|----------------------------------|------------------------------------------------------------|
| 1             | 13.95% - February - 2019                    | 28.26% - July - 2021                        | 29.06% - July - 2021                            | 46.00% - 27.00% - August - 2021  | 21.19% - January - 2019                                    |
| 2             | 20.17% - August - 2019                      |                                             |                                                 |                                  | 25% - July - 2019                                          |
| 3             | 14.55% - December - 2020                    |                                             |                                                 |                                  | 27.14% - December - 2020                                   |
| 4             | 19.63% - July - 2021                        |                                             |                                                 |                                  | 24.76% - July - 2021                                       |

Note: Variations in therapy outcome are due to several factors including the health of the child at the time of evaluation. Progress Report Graph

Information:- CP - Cerebral Palsy; SB - Spina bifida; MD - Muscular Dystrophy; CTEV - Clubfoot; ID - Intellectual Disability; CP, MD - Cerebral Palsy/Multiple Disabilities; LV - Low Vision; TB - Total Blind; ADHD - Attention Deficit Hyperactive Disorder; DB - Deaf Blind; RL - Receptive language; EL -

Expressive language;