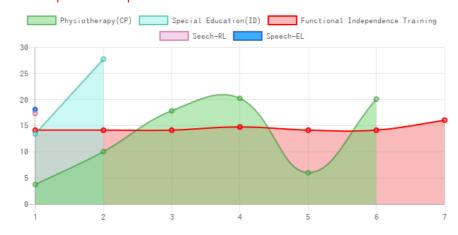

### Therapies Given

Physiotherapy(CP) Special Education(ID) Speech

Scores (%)

Functional Independence Training

#### **Progress Report**

| Evaluation No | Physiotherapy(CP)<br>Score % - Month - Year | Special Education(ID) Score % - Month - Year | Speech<br>RL - EL - Month - Year | Functional Independence Training<br>Score % - Month - Year |
|---------------|---------------------------------------------|----------------------------------------------|----------------------------------|------------------------------------------------------------|
| 1             | 3.86% - June - 2018                         | 13.58% - April - 2021                        | 17.50% - 18.25% - July - 2021    | 14.29% - June - 2018                                       |
| 2             | 10.18% - July - 2018                        | 27.92% - July - 2021                         |                                  | 14.29% - July - 2018                                       |
| 3             | 18.02% - February - 2019                    |                                              |                                  | 14.29% - January - 2019                                    |
| 4             | 20.41% - August - 2019                      |                                              |                                  | 14.9% - July - 2019                                        |
| 5             | 6.12% - November - 2020                     |                                              |                                  | 14.29% - January - 2020                                    |
| 6             | 20.25% - July - 2021                        |                                              |                                  | 14.29% - December - 2020                                   |
| 7             |                                             |                                              |                                  | 16.19% - July - 2021                                       |

Note: Variations in therapy outcome are due to several factors including the health of the child at the time of evaluation. Progress Report Graph

Information:- CP - Cerebral Palsy; SB - Spina bifida; MD - Muscular Dystrophy; CTEV - Clubfoot; ID - Intellectual Disability; CP, MD - Cerebral Palsy/Multiple Disabilities; LV - Low Vision; TB - Total Blind; ADHD - Attention Deficit Hyperactive Disorder; DB - Deaf Blind; RL - Receptive language; EL - Expressive language;