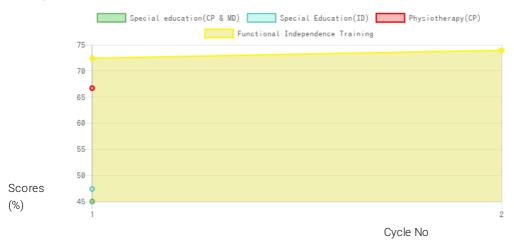

#### **Progress Report**

| Evaluation No | Special education(CP & MD) Score % - Month - Year | Special Education(ID)<br>Score % - Month - Year | Physiotherapy(CP)<br>Score % - Month - Year | Functional Independence Training<br>Score % - Month - Year |
|---------------|---------------------------------------------------|-------------------------------------------------|---------------------------------------------|------------------------------------------------------------|
| 1             | 45.14% - March - 2021                             | 47.55% - July - 2021                            | 67.07% - July - 2021                        | 72.86% - January - 2021                                    |
| 2             |                                                   |                                                 |                                             | 74.4% - July - 2021                                        |

Note: Variations in therapy outcome are due to several factors including the health of the child at the time of evaluation. Progress Report Graph

Information:- CP - Cerebral Palsy; SB - Spina bifida; MD - Muscular Dystrophy; CTEV - Clubfoot; ID - Intellectual Disability; CP, MD - Cerebral Palsy/Multiple Disabilities; LV - Low Vision; TB - Total Blind; ADHD - Attention Deficit Hyperactive Disorder; DB - Deaf Blind; RL - Receptive language; EL - Expressive language;