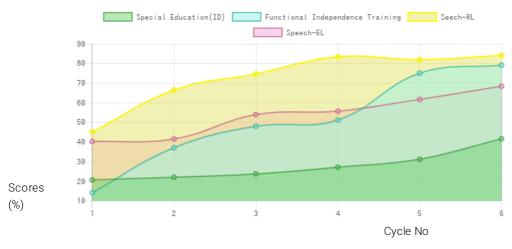

## Progress Report

| Evaluation No | Speech<br>RL - EL - Month - Year  | Special Education(ID)<br>Score % - Month - Year | Functional Independence Training<br>Score % - Month - Year |
|---------------|-----------------------------------|-------------------------------------------------|------------------------------------------------------------|
| 1             | 45.25% - 40.50% - July - 2018     | 20.85% - July - 2018                            | 14.29% - July - 2018                                       |
| 2             | 66.75% - 41.75% - February - 2019 | 22.22% - February - 2019                        | 37.29% - January - 2019                                    |
| 3             | 75.00% - 54.25% - August - 2019   | 23.93% - August - 2019                          | 48.24% - July - 2019                                       |
| 4             | 83.75% - 56.00% - February - 2020 | 27.35% - February - 2020                        | 51.43% - January - 2020                                    |
| 5             | 82.25% - 62.00% - December - 2020 | 31.40% - December - 2020                        | 75.36% - December - 2020                                   |
| б             | 84.50% - 68.75% - July - 2021     | 41.89% - July - 2021                            | 79.52% - June - 2021                                       |

## Note: Variations in therapy outcome are due to several factors including the health of the child at the time of evaluation. Progress Report Graph

Palsy/Multiple Disabilities; LV - Low Vision; TB - Total Blind; ADHD - Attention Deficit Hyperactive Disorder; DB - Deaf Blind; RL - Receptive language; EL - Expressive language;