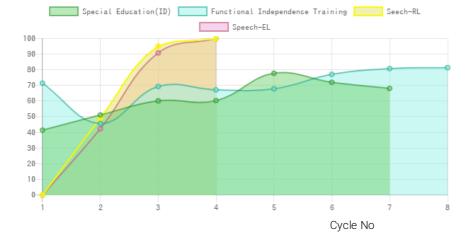

### **Progress Report**

| Evaluation No | Speech<br>RL - EL - Month - Year  | Special Education(ID)<br>Score % - Month - Year | Functional Independence Training<br>Score % - Month - Year |
|---------------|-----------------------------------|-------------------------------------------------|------------------------------------------------------------|
| 1             | 19.62% - April - 2017             | 41.54% - April - 2017                           | 71.67% - May - 2018                                        |
| 2             | 49.25% - 42.50% - July - 2018     | 51.28% - July - 2018                            | 45.86% - June - 2018                                       |
| 3             | 95.25% - 91.00% - February - 2019 | 60.34% - February - 2019                        | 69.52% - July - 2018                                       |
| 4             | 100.00% - 100.00% - August - 2019 | 60.51% - August - 2019                          | 67.38% - January - 2019                                    |
| 5             |                                   | 77.95% - February - 2020                        | 68% - July - 2019                                          |
| 6             |                                   | 72.20% - December - 2020                        | 77.29% - January - 2020                                    |
| 7             |                                   | 68.30% - July - 2021                            | 80.95% - December - 2020                                   |
| 8             |                                   |                                                 | 81.55% - June - 2021                                       |

## Progress Report Graph

Information:- CP - Cerebral Palsy; SB - Spina bifida; MD - Muscular Dystrophy; CTEV - Clubfoot; ID - Intellectual Disability; CP, MD - Cerebral Palsy/Multiple Disabilities; LV - Low Vision; TB - Total Blind; ADHD - Attention Deficit Hyperactive Disorder; DB - Deaf Blind; RL - Receptive language; EL - Expressive language;