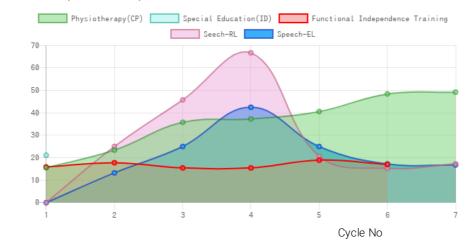

#### Therapies Given

Speech
Physiotherapy(CP)
Special Education(ID)

Scores (%)

Functional Independence Training

#### **Progress Report**

| Evaluation No | Speech<br>RL - EL - Month - Year  | Physiotherapy(CP)<br>Score % - Month - Year | Special Education(ID) Score % - Month - Year | Functional Independence Training<br>Score % - Month - Year |
|---------------|-----------------------------------|---------------------------------------------|----------------------------------------------|------------------------------------------------------------|
| 1             | 11.15% - March - 2017             | 15.55% - April - 2017                       | 21.13% - July - 2021                         | 15.86% - July - 2018                                       |
| 2             | 25.00% - 13.25% - July - 2018     | 23.41% - June - 2018                        |                                              | 17.76% - January - 2019                                    |
| 3             | 45.75% - 25.00% - January - 2019  | 35.81% - February - 2019                    |                                              | 15.48% - July - 2019                                       |
| 4             | 66.75% - 42.50% - August - 2019   | 37.24% - August - 2019                      |                                              | 15.48% - January - 2020                                    |
| 5             | 20.75% - 25.00% - March - 2020    | 40.59% - February - 2020                    |                                              | 18.93% - December - 2020                                   |
| 5             | 15.25% - 17.25% - December - 2020 | 48.42% - December - 2020                    |                                              | 17.02% - June - 2021                                       |
| 7             | 17.25% - 16.75% - July - 2021     | 49.21% - July - 2021                        |                                              |                                                            |

Note: Variations in therapy outcome are due to several factors including the health of the child at the time of evaluation. Progress Report Graph

Information:- CP - Cerebral Palsy; SB - Spina bifida; MD - Muscular Dystrophy; CTEV - Clubfoot; ID - Intellectual Disability; CP, MD - Cerebral Palsy/Multiple Disabilities; LV - Low Vision; TB - Total Blind; ADHD - Attention Deficit Hyperactive Disorder; DB - Deaf Blind; RL - Receptive language; EL - Expressive language;