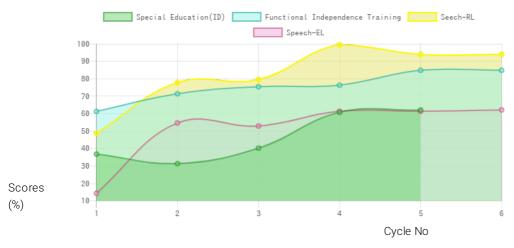

#### **Progress Report**

| Evaluation No | Special Education(ID) Score % - Month - Year | Speech<br>RL - EL - Month - Year   | Functional Independence Training<br>Score % - Month - Year |
|---------------|----------------------------------------------|------------------------------------|------------------------------------------------------------|
| 1             | 37.09% - July - 2018                         | 49.00% - 14.50% - July - 2018      | 61.67% - July - 2018                                       |
| 2             | 31.62% - February - 2019                     | 78.25% - 55.00% - January - 2019   | 71.81% - January - 2019                                    |
| 3             | 40.51% - August - 2019                       | 80.00% - 53.25% - July - 2019      | 75.86% - July - 2019                                       |
| 4             | 61.12% - December - 2020                     | 100.00% - 61.75% - February - 2020 | 76.81% - January - 2020                                    |
| 5             | 62.45% - July - 2021                         | 94.50% - 61.75% - December - 2020  | 85.36% - December - 2020                                   |
| 6             |                                              | 94.50% - 62.50% - August - 2021    | 85.36% - June - 2021                                       |

Note: Variations in therapy outcome are due to several factors including the health of the child at the time of evaluation. Progress Report Graph

Palsy/Multiple Disabilities; LV - Low Vision; TB - Total Blind; ADHD - Attention Deficit Hyperactive Disorder; DB - Deaf Blind; RL - Receptive language; EL - Expressive language;