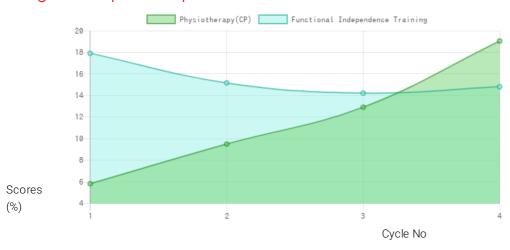

#### **Progress Report**

| Evaluation No | Physiotherapy(CP)<br>Score % - Month - Year | Functional Independence Training Score % - Month - Year |
|---------------|---------------------------------------------|---------------------------------------------------------|
| 1             | 5.86% - July - 2019                         | 18% - July - 2019                                       |
| 2             | 9.55% - February - 2020                     | 15.24% - January - 2020                                 |
| 3             | 12.98% - December - 2020                    | 14.29% - December - 2020                                |
| 4             | 19.14% - July - 2021                        | 14.88% - June - 2021                                    |

Note: Variations in therapy outcome are due to several factors including the health of the child at the time of evaluation.

### Progress Report Graph

Information:- CP - Cerebral Palsy; SB - Spina bifida; MD - Muscular Dystrophy; CTEV - Clubfoot; ID - Intellectual Disability; CP, MD - Cerebral Palsy/Multiple Disabilities; LV - Low Vision; TB - Total Blind; ADHD - Attention Deficit Hyperactive Disorder; DB - Deaf Blind; RL - Receptive language; EL - Expressive language;