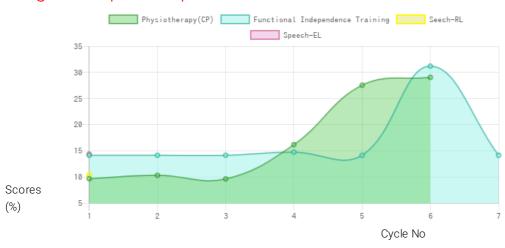

#### **Progress Report**

| Evaluation No | Physiotherapy(CP)<br>Score % - Month - Year | Speech<br>RL - EL - Month - Year | Functional Independence Training<br>Score % - Month - Year |
|---------------|---------------------------------------------|----------------------------------|------------------------------------------------------------|
| 1             | 9.80% - June - 2018                         | 10.50% - 14.50% - July - 2021    | 14.29% - June - 2018                                       |
| 2             | 10.45% - July - 2018                        |                                  | 14.29% - July - 2018                                       |
| 3             | 9.75% - February - 2019                     |                                  | 14.29% - January - 2019                                    |
| 4             | 16.33% - August - 2019                      |                                  | 14.9% - July - 2019                                        |
| 5             | 27.76% - December - 2020                    |                                  | 14.29% - January - 2020                                    |
| 6             | 29.29% - July - 2021                        |                                  | 31.43% - December - 2020                                   |
| 7             |                                             |                                  | 14.29% - July - 2021                                       |

Note: Variations in therapy outcome are due to several factors including the health of the child at the time of evaluation. Progress Report Graph

Information:- CP - Cerebral Palsy; SB - Spina bifida; MD - Muscular Dystrophy; CTEV - Clubfoot; ID - Intellectual Disability; CP, MD - Cerebral Palsy/Multiple Disabilities; LV - Low Vision; TB - Total Blind; ADHD - Attention Deficit Hyperactive Disorder; DB - Deaf Blind; RL - Receptive language; EL - Expressive language;