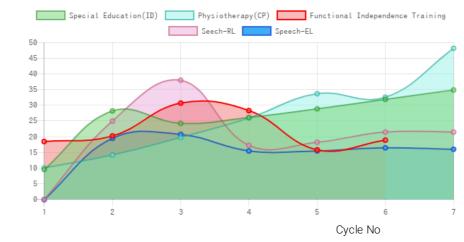

#### Therapies Given

Special Education(ID)

Speech

Scores (%)

Physiotherapy(CP)

Functional Independence Training

#### **Progress Report**

| Evaluation No | Special Education(ID) Score % - Month - Year | Speech<br>RL - EL - Month - Year | Physiotherapy(CP)<br>Score % - Month - Year | Functional Independence Training<br>Score % - Month - Year |
|---------------|----------------------------------------------|----------------------------------|---------------------------------------------|------------------------------------------------------------|
| 1             | 9.57% - April - 2017                         | 7.69% - April - 2017             | 10.08% - April - 2017                       | 18.48% - July - 2018                                       |
| 2             | 28.21% - June - 2018                         | 25.00% - 19.50% - June - 2018    | 14.21% - June - 2018                        | 20.24% - January - 2019                                    |
| 3             | 24.27% - February - 2019                     | 38.00% - 20.75% - January - 2019 | 19.79% - February - 2019                    | 30.71% - July - 2019                                       |
| 4             | 26.15% - August - 2019                       | 17.25% - 15.50% - August - 2019  | 25.94% - August - 2019                      | 28.33% - January - 2020                                    |
| 5             | 28.89% - March - 2020                        | 18.25% - 15.50% - June - 2020    | 33.69% - February - 2020                    | 15.83% - December - 2020                                   |
| 6             | 31.89% - March - 2021                        | 21.50% - 16.50% - March - 2021   | 32.56% - March - 2021                       | 18.93% - July - 2021                                       |
| 7             | 34.91% - July - 2021                         | 21.50% - 16.00% - July - 2021    | 48.12% - July - 2021                        |                                                            |

# Progress Report Graph

Information:- CP - Cerebral Palsy; SB - Spina bifida; MD - Muscular Dystrophy; CTEV - Clubfoot; ID - Intellectual Disability; CP, MD - Cerebral Palsy/Multiple Disabilities; LV - Low Vision; TB - Total Blind; ADHD - Attention Deficit Hyperactive Disorder; DB - Deaf Blind; RL - Receptive language; EL - Expressive language;