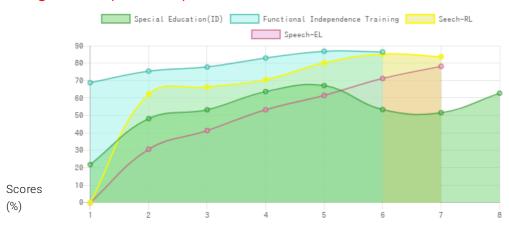

#### **Progress Report**

| <u> </u>      |                                   |                                                 |                                                            |
|---------------|-----------------------------------|-------------------------------------------------|------------------------------------------------------------|
| Evaluation No | Speech<br>RL - EL - Month - Year  | Special Education(ID)<br>Score % - Month - Year | Functional Independence Training<br>Score % - Month - Year |
| 1             | 9.23% - April - 2017              | 21.88% - April - 2017                           | 69.05% - July - 2018                                       |
| 2             | 62.50% - 30.75% - July - 2018     | 48.38% - May - 2018                             | 75.71% - January - 2019                                    |
| 3             | 66.50% - 41.50% - January - 2019  | 53.50% - February - 2019                        | 78.1% - July - 2019                                        |
| 4             | 70.75% - 53.50% - August - 2019   | 63.93% - August - 2019                          | 83.24% - January - 2020                                    |
| 5             | 80.50% - 61.75% - March - 2020    | 67.40% - June - 2020                            | 87.14% - December - 2020                                   |
| 6             | 85.50% - 71.50% - December - 2020 | 53.60% - December - 2020                        | 86.79% - July - 2021                                       |
| 7             | 84.00% - 78.50% - July - 2021     | 51.80% - December - 2020                        |                                                            |
| 8             |                                   | 63.02% - July - 2021                            |                                                            |

#### Progress Report Graph

Information:- CP - Cerebral Palsy; SB - Spina bifida; MD - Muscular Dystrophy; CTEV - Clubfoot; ID - Intellectual Disability; CP, MD - Cerebral Palsy/Multiple Disabilities; LV - Low Vision; TB - Total Blind; ADHD - Attention Deficit Hyperactive Disorder; DB - Deaf Blind; RL - Receptive language; EL - Expressive language;