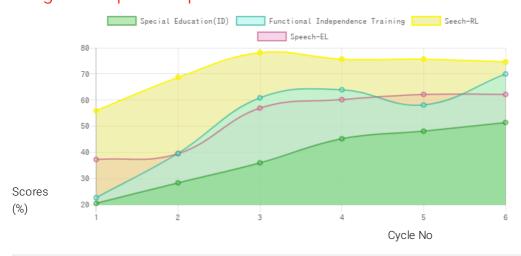

### **Progress Report**

| Evaluation No | Special Education(ID)<br>Score % - Month - Year | Speech<br>RL - EL - Month - Year  | Functional Independence Training<br>Score % - Month - Year |
|---------------|-------------------------------------------------|-----------------------------------|------------------------------------------------------------|
| 1             | 20.68% - July - 2018                            | 56.25% - 37.50% - July - 2018     | 22.86% - July - 2018                                       |
| 2             | 28.55% - January - 2019                         | 69.00% - 39.75% - February - 2019 | 39.9% - January - 2019                                     |
| 3             | 36.24% - August - 2019                          | 78.50% - 57.25% - August - 2019   | 61.19% - July - 2019                                       |
| 4             | 45.47% - February - 2020                        | 76.00% - 60.50% - March - 2020    | 64.29% - January - 2020                                    |
| 5             | 48.40% - December - 2020                        | 76.00% - 62.50% - December - 2020 | 58.45% - December - 2020                                   |
| 6             | 51.70% - July - 2021                            | 75.00% - 62.50% - July - 2021     | 70.36% - July - 2021                                       |

Note: Variations in therapy outcome are due to several factors including the health of the child at the time of evaluation. Progress Report Graph

Palsy/Multiple Disabilities; LV - Low Vision; TB - Total Blind; ADHD - Attention Deficit Hyperactive Disorder; DB - Deaf Blind; RL - Receptive language; EL - Expressive language;