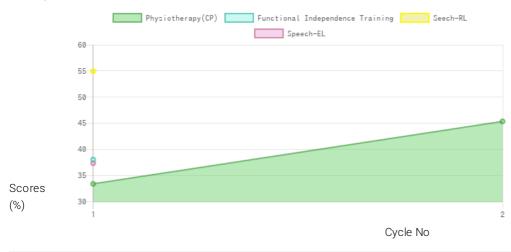

## Progress Report

| Evaluation No | Physiotherapy(CP)<br>Score % - Month - Year | Speech<br>RL - EL - Month - Year | Functional Independence Training<br>Score % - Month - Year |
|---------------|---------------------------------------------|----------------------------------|------------------------------------------------------------|
| 1             | 33.53% - April - 2021                       | 55.25% - 37.50% - May - 2021     | 38.21% - July - 2021                                       |
| 2             | 45.59% - July - 2021                        |                                  |                                                            |

## Note: Variations in therapy outcome are due to several factors including the health of the child at the time of evaluation. Progress Report Graph

Information:- CP - Cerebral Palsy; SB – Spina bifida; MD - Muscular Dystrophy; CTEV – Clubfoot; ID - Intellectual Disability; CP, MD – Cerebral Palsy/Multiple Disabilities; LV - Low Vision; TB - Total Blind; ADHD - Attention Deficit Hyperactive Disorder; DB - Deaf Blind; RL - Receptive language; EL - Expressive language;