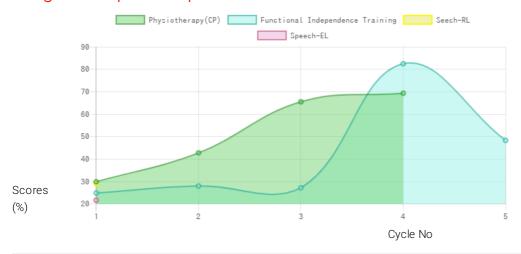

## **Progress Report**

| Evaluation No | Physiotherapy(CP)<br>Score % - Month - Year | Speech<br>RL - EL - Month - Year | Functional Independence Training<br>Score % - Month - Year |
|---------------|---------------------------------------------|----------------------------------|------------------------------------------------------------|
| 1             | 30.03% - February - 2019                    | 29.25% - 21.75% - July - 2021    | 25% - January - 2019                                       |
| 2             | 42.94% - August - 2019                      |                                  | 28.1% - July - 2019                                        |
| 3             | 65.83% - December - 2020                    |                                  | 27.29% - January - 2020                                    |
| 4             | 69.67% - July - 2021                        |                                  | 82.86% - December - 2020                                   |
| 5             |                                             |                                  | 48.57% - July - 2021                                       |

## Note: Variations in therapy outcome are due to several factors including the health of the child at the time of evaluation. Progress Report Graph

Information:- CP - Cerebral Palsy; SB - Spina bifida; MD - Muscular Dystrophy; CTEV - Clubfoot; ID - Intellectual Disability; CP, MD - Cerebral Palsy/Multiple Disabilities; LV - Low Vision; TB - Total Blind; ADHD - Attention Deficit Hyperactive Disorder; DB - Deaf Blind; RL - Receptive language; EL -Expressive language;