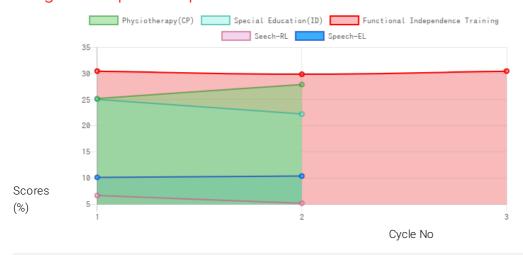

## Progress Report

| Evaluation No | Physiotherapy(CP)<br>Score % - Month - Year | Speech<br>RL - EL - Month - Year | Special Education(ID)<br>Score % - Month - Year | Functional Independence Training<br>Score % - Month - Year |
|---------------|---------------------------------------------|----------------------------------|-------------------------------------------------|------------------------------------------------------------|
| 1             | 25.43% - February - 2021                    | 6.75% - 10.25% - February - 2021 | 25.28% - April - 2021                           | 30.71% - December - 2020                                   |
| 2             | 28.15% - July - 2021                        | 5.25% - 10.50% - July - 2021     | 22.45% - July - 2021                            | 30.12% - February - 2021                                   |
| 3             |                                             |                                  |                                                 | 30.71% - June - 2021                                       |

## Note: Variations in therapy outcome are due to several factors including the health of the child at the time of evaluation. Progress Report Graph

Information:- CP - Cerebral Palsy; SB – Spina bifida; MD - Muscular Dystrophy; CTEV – Clubfoot; ID - Intellectual Disability; CP, MD – Cerebral Palsy/Multiple Disabilities; LV - Low Vision; TB - Total Blind; ADHD - Attention Deficit Hyperactive Disorder; DB - Deaf Blind; RL - Receptive language; EL - Expressive language;