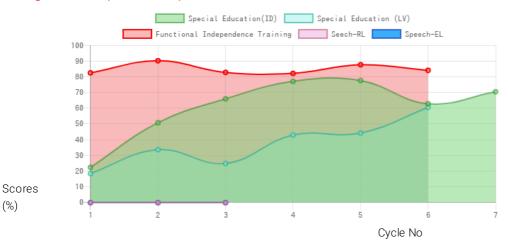

#### Therapies Given

Special Education(ID)

Speech

(%)

Special Education (LV)

Functional Independence Training

#### **Progress Report**

| Evaluation No | Special Education(ID) Score % - Month - Year | Speech<br>RL - EL - Month - Year | Special Education (LV)<br>Score % - Month - Year | Functional Independence Training<br>Score % - Month - Year |
|---------------|----------------------------------------------|----------------------------------|--------------------------------------------------|------------------------------------------------------------|
| 1             | 22.39% - January - 2016                      | 25.77% - February - 2016         | 18.48% - September - 2016                        | 82.52% - July - 2018                                       |
| 2             | 50.77% - September - 2016                    | 51.95% - September - 2016        | 33.64% - September - 2016                        | 90.14% - January - 2019                                    |
| 3             | 65.98% - April - 2017                        | 51.15% - March - 2017            | 24.85% - April - 2017                            | 82.76% - July - 2019                                       |
| 1             | 77.09% - July - 2018                         |                                  | 42.99% - June - 2018                             | 82.14% - January - 2020                                    |
| 5             | 77.61% - August - 2019                       |                                  | 44.18% - August - 2019                           | 87.62% - December - 2020                                   |
| 5             | 62.83% - December - 2020                     |                                  | 60.45% - March - 2020                            | 84.05% - June - 2021                                       |
| 7             | 70.43% - July - 2021                         |                                  |                                                  |                                                            |

Note: Variations in therapy outcome are due to several factors including the health of the child at the time of evaluation. Progress Report Graph

Information:- CP - Cerebral Palsy; SB - Spina bifida; MD - Muscular Dystrophy; CTEV - Clubfoot; ID - Intellectual Disability; CP, MD - Cerebral Palsy/Multiple Disabilities; LV - Low Vision; TB - Total Blind; ADHD - Attention Deficit Hyperactive Disorder; DB - Deaf Blind; RL - Receptive language; EL - Expressive language;