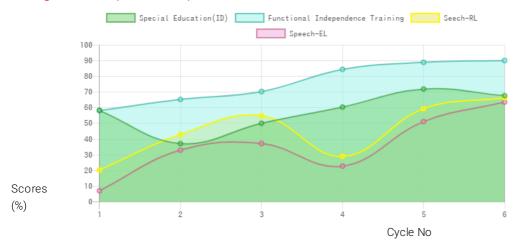

## **Progress Report**

| Evaluation No | Special Education(ID)<br>Score % - Month - Year | Speech<br>RL - EL - Month - Year  | Functional Independence Training<br>Score % - Month - Year |
|---------------|-------------------------------------------------|-----------------------------------|------------------------------------------------------------|
| 1             | 58.63% - July - 2018                            | 20.50% - 7.25% - July - 2018      | 58.57% - May - 2018                                        |
| 2             | 37.44% - February - 2019                        | 43.25% - 33.25% - February - 2019 | 65.71% - January - 2019                                    |
| 3             | 50.43% - August - 2019                          | 55.25% - 37.50% - August - 2019   | 70.71% - July - 2019                                       |
| 4             | 60.85% - March - 2020                           | 29.25% - 23.00% - July - 2020     | 84.9% - January - 2020                                     |
| 5             | 72.34% - December - 2020                        | 59.75% - 51.50% - December - 2020 | 89.4% - December - 2020                                    |
| 6             | 68.11% - August - 2021                          | 66.75% - 64.00% - July - 2021     | 90.6% - June - 2021                                        |

## Note: Variations in therapy outcome are due to several factors including the health of the child at the time of evaluation. Progress Report Graph

Palsy/Multiple Disabilities; LV - Low Vision; TB - Total Blind; ADHD - Attention Deficit Hyperactive Disorder; DB - Deaf Blind; RL - Receptive language; EL - Expressive language;