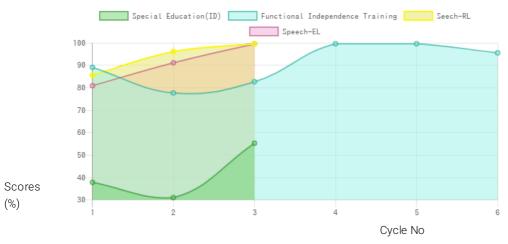

## Progress Report

| Evaluation No | Speech<br>RL - EL - Month - Year  | Special Education(ID)<br>Score % - Month - Year | Functional Independence Training<br>Score % - Month - Year |
|---------------|-----------------------------------|-------------------------------------------------|------------------------------------------------------------|
| 1             | 86.00% - 81.25% - July - 2018     | 37.94% - June - 2020                            | 89.43% - July - 2018                                       |
| 2             | 96.50% - 91.50% - February - 2019 | 31.13% - February - 2021                        | 78% - January - 2019                                       |
| 3             | 100.00% - 100.00% - August - 2019 | 55.47% - July - 2021                            | 83% - July - 2019                                          |
| 4             |                                   |                                                 | 100% - June - 2020                                         |
| 5             |                                   |                                                 | 100% - December - 2020                                     |
| 6             |                                   |                                                 | 95.95% - July - 2021                                       |

## Progress Report Graph

Palsy/Multiple Disabilities; LV - Low Vision; TB - Total Blind; ADHD - Attention Deficit Hyperactive Disorder; DB - Deaf Blind; RL - Receptive language; EL - Expressive language;