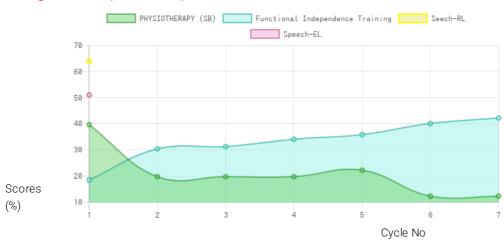

### **Progress Report**

| Evaluation No | PHYSIOTHERAPY (SB)<br>Score % - Month - Year | Speech<br>RL - EL - Month - Year | Functional Independence Training<br>Score % - Month - Year |
|---------------|----------------------------------------------|----------------------------------|------------------------------------------------------------|
| 1             | 40.00% - June - 2018                         | 64.50% - 51.50% - August - 2021  | 18.71% - June - 2018                                       |
| 2             | 20.00% - July - 2018                         |                                  | 30.71% - July - 2018                                       |
| 3             | 20.00% - April - 2019                        |                                  | 31.57% - January - 2019                                    |
| 4             | 20.00% - August - 2019                       |                                  | 34.43% - July - 2019                                       |
| 5             | 22.50% - April - 2020                        |                                  | 36.19% - January - 2020                                    |
| 6             | 12.50% - December - 2020                     |                                  | 40.48% - December - 2020                                   |
| 7             | 12.50% - July - 2021                         |                                  | 42.62% - June - 2021                                       |

Note: Variations in therapy outcome are due to several factors including the health of the child at the time of evaluation. Progress Report Graph

Information:- CP - Cerebral Palsy; SB - Spina bifida; MD - Muscular Dystrophy; CTEV - Clubfoot; ID - Intellectual Disability; CP, MD - Cerebral Palsy/Multiple Disabilities; LV - Low Vision; TB - Total Blind; ADHD - Attention Deficit Hyperactive Disorder; DB - Deaf Blind; RL - Receptive language; EL - Expressive language;