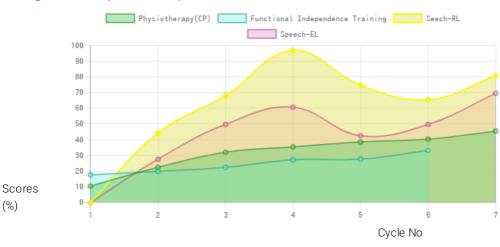

#### **Progress Report**

| Evaluation No | Physiotherapy(CP)<br>Score % - Month - Year | Speech<br>RL - EL - Month - Year  | Functional Independence Training<br>Score % - Month - Year |
|---------------|---------------------------------------------|-----------------------------------|------------------------------------------------------------|
| 1             | 10.59% - April - 2017                       | 12.69% - April - 2017             | 17.76% - July - 2018                                       |
| 2             | 22.54% - June - 2018                        | 44.50% - 27.75% - July - 2018     | 20% - January - 2019                                       |
| 3             | 32.17% - February - 2019                    | 68.25% - 50.00% - February - 2019 | 22.52% - July - 2019                                       |
| 4             | 35.62% - August - 2019                      | 97.25% - 61.00% - August - 2019   | 27.38% - January - 2020                                    |
| 5             | 38.75% - February - 2020                    | 75.00% - 42.75% - March - 2020    | 27.74% - December - 2020                                   |
| 5             | 40.56% - December - 2020                    | 65.75% - 50.00% - December - 2020 | 33.33% - June - 2021                                       |
| 7             | 45.71% - July - 2021                        | 81.00% - 69.75% - July - 2021     |                                                            |

Note: Variations in therapy outcome are due to several factors including the health of the child at the time of evaluation. Progress Report Graph

Information:- CP - Cerebral Palsy; SB - Spina bifida; MD - Muscular Dystrophy; CTEV - Clubfoot; ID - Intellectual Disability; CP, MD - Cerebral Palsy/Multiple Disabilities; LV - Low Vision; TB - Total Blind; ADHD - Attention Deficit Hyperactive Disorder; DB - Deaf Blind; RL - Receptive language; EL - Expressive language;