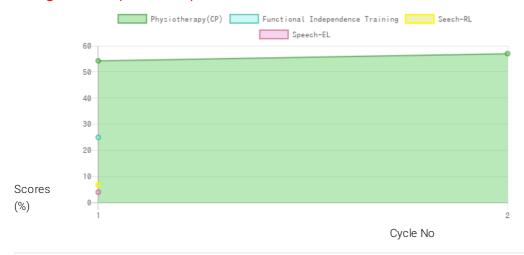

## **Progress Report**

| Evaluation No | Physiotherapy(CP)<br>Score % - Month - Year |                             | Functional Independence Training<br>Score % - Month - Year |
|---------------|---------------------------------------------|-----------------------------|------------------------------------------------------------|
| 1             | 54.93% - January - 2021                     | 7.00% - 4.25% - July - 2021 | 25.36% - June - 2021                                       |
| 2             | 57.70% - August - 2021                      |                             |                                                            |

## Note: Variations in therapy outcome are due to several factors including the health of the child at the time of evaluation. Progress Report Graph

Information:- CP - Cerebral Palsy; SB – Spina bifida; MD - Muscular Dystrophy; CTEV – Clubfoot; ID - Intellectual Disability; CP, MD – Cerebral Palsy/Multiple Disabilities; LV - Low Vision; TB - Total Blind; ADHD - Attention Deficit Hyperactive Disorder; DB - Deaf Blind; RL - Receptive language; EL - Expressive language;