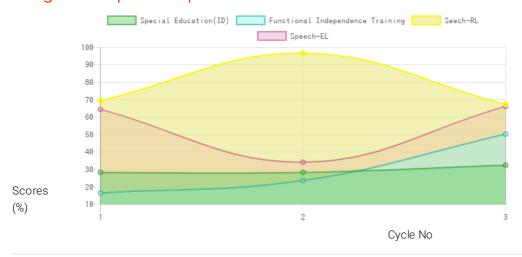

#### **Progress Report**

| Evaluation No | Speech<br>RL - EL - Month - Year  | Special Education(ID) Score % - Month - Year | Functional Independence Training<br>Score % - Month - Year |
|---------------|-----------------------------------|----------------------------------------------|------------------------------------------------------------|
| 1             | 70.00% - 65.00% - June - 2020     | 28.60% - June - 2020                         | 16.79% - June - 2020                                       |
| 2             | 97.50% - 34.50% - December - 2020 | 28.60% - December - 2020                     | 23.93% - November - 2020                                   |
| 3             | 68.00% - 66.75% - August - 2021   | 32.83% - July - 2021                         | 50.71% - June - 2021                                       |

Note: Variations in therapy outcome are due to several factors including the health of the child at the time of evaluation. Progress Report Graph

Information:- CP - Cerebral Palsy; SB - Spina bifida; MD - Muscular Dystrophy; CTEV - Clubfoot; ID - Intellectual Disability; CP, MD - Cerebral Palsy/Multiple Disabilities; LV - Low Vision; TB - Total Blind; ADHD - Attention Deficit Hyperactive Disorder; DB - Deaf Blind; RL - Receptive language; EL - Expressive language;