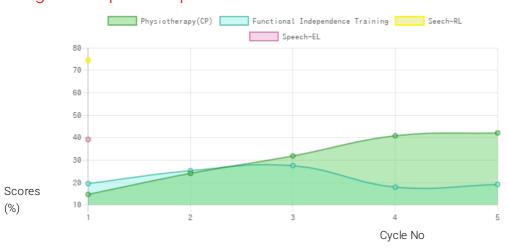

### **Progress Report**

| Evaluation No | Physiotherapy(CP)<br>Score % - Month - Year | Speech<br>RL - EL - Month - Year | Functional Independence Training<br>Score % - Month - Year |
|---------------|---------------------------------------------|----------------------------------|------------------------------------------------------------|
| 1             | 14.82% - February - 2019                    | 75.00% - 39.50% - July - 2021    | 19.67% - January - 2019                                    |
| 2             | 24.26% - August - 2019                      |                                  | 25.48% - July - 2019                                       |
| 3             | 32.11% - April - 2020                       |                                  | 27.74% - January - 2020                                    |
| 4             | 41.18% - December - 2020                    |                                  | 18.1% - December - 2020                                    |
| 5             | 42.44% - July - 2021                        |                                  | 19.29% - July - 2021                                       |

Note: Variations in therapy outcome are due to several factors including the health of the child at the time of evaluation.

## Progress Report Graph

Information:- CP - Cerebral Palsy; SB - Spina bifida; MD - Muscular Dystrophy; CTEV - Clubfoot; ID - Intellectual Disability; CP, MD - Cerebral Palsy/Multiple Disabilities; LV - Low Vision; TB - Total Blind; ADHD - Attention Deficit Hyperactive Disorder; DB - Deaf Blind; RL - Receptive language; EL - Expressive language;