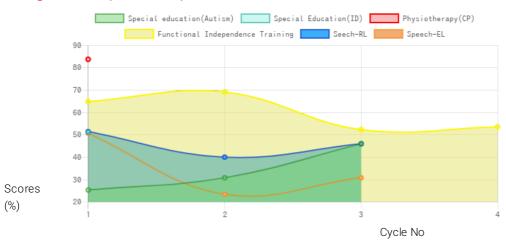

## **Progress Report**

| Evaluation<br>No | Speech<br>RL - EL - Month - Year  | Special education(Autism)<br>Score % - Month - Year | Special Education(ID)<br>Score % - Month -<br>Year | Physiotherapy(CP)<br>Score % - Month -<br>Year | Functional Independence Training<br>Score % - Month - Year |
|------------------|-----------------------------------|-----------------------------------------------------|----------------------------------------------------|------------------------------------------------|------------------------------------------------------------|
| 1                | 51.75% - 51.00% - August - 2019   | 25.48% - August - 2019                              | 51.51% - July - 2021                               | 84.23% - July - 2021                           | 65.24% - July - 2019                                       |
| 2                | 40.25% - 23.50% - February - 2020 | 30.96% - February - 2020                            |                                                    |                                                | 69.52% - January - 2020                                    |
| 3                | 46.25% - 31.00% - July - 2021     | 46.23% - December - 2020                            |                                                    |                                                | 52.62% - December - 2020                                   |
| 4                |                                   |                                                     |                                                    |                                                | 53.81% - July - 2021                                       |

Note: Variations in therapy outcome are due to several factors including the health of the child at the time of evaluation. Progress Report Graph

Information:- CP - Cerebral Palsy; SB - Spina bifida; MD - Muscular Dystrophy; CTEV - Clubfoot; ID - Intellectual Disability; CP, MD - Cerebral

Palsy/Multiple Disabilities; LV - Low Vision; TB - Total Blind; ADHD - Attention Deficit Hyperactive Disorder; DB - Deaf Blind; RL - Receptive language; EL - Expressive language;

Generated on 5th Sep 2021