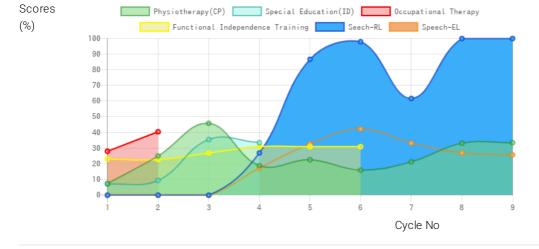

## Progress Report

| Evaluation<br>No | Physiotherapy(CP)<br>Score % - Month - Year | Special Education(ID)<br>Score % - Month - Year | Speech<br>RL - EL - Month - Year     | Occupational Therapy<br>Score % - Month - Year | Functional Independence<br>Training<br>Score % - Month - Year |
|------------------|---------------------------------------------|-------------------------------------------------|--------------------------------------|------------------------------------------------|---------------------------------------------------------------|
| 1                | 7.49% - January - 2016                      | 7.01% - January - 2016                          | 0.1133 - January - 2016              | 27.99% - February - 2016                       | 23.1% - July - 2018                                           |
| 2                | 25.00% - September -<br>2016                | 9.40% - September -<br>2016                     | 0.0977 - September - 2016            | 40.49% - September -<br>2016                   | 22.76% - January - 2019                                       |
| 3                | 45.86% - March - 2017                       | 35.56% - December -<br>2020                     | 0.1 - March - 2017                   |                                                | 26.9% - July - 2019                                           |
| 4                | 18.82% - June - 2018                        | 33.58% - July - 2021                            | 27.00% - 17.25% - July - 2018        |                                                | 30.95% - January - 2020                                       |
| 5                | 22.60% - February - 2019                    |                                                 | 86.75% - 32.75% - February -<br>2019 |                                                | 30.95% - December - 2020                                      |
| 6                | 16.00% - August - 2019                      |                                                 | 98.00% - 42.25% - August - 2019      |                                                | 30.95% - June - 2021                                          |
| 7                | 21.28% - April - 2020                       |                                                 | 61.75% - 33.25% - June - 2020        |                                                |                                                               |
| 8                | 33.19% - December -<br>2020                 |                                                 | 100.00% - 27.00% - January -<br>2021 |                                                |                                                               |
| 9                | 33.52% - July - 2021                        |                                                 | 100.00% - 25.75% - July - 2021       |                                                |                                                               |

## Progress Report Graph

Information:- CP - Cerebral Palsy; SB – Spina bifida; MD - Muscular Dystrophy; CTEV – Clubfoot; ID - Intellectual Disability; CP, MD – Cerebral Palsy/Multiple Disabilities; LV - Low Vision; TB - Total Blind; ADHD - Attention Deficit Hyperactive Disorder; DB - Deaf Blind; RL - Receptive language; EL - Expressive language;