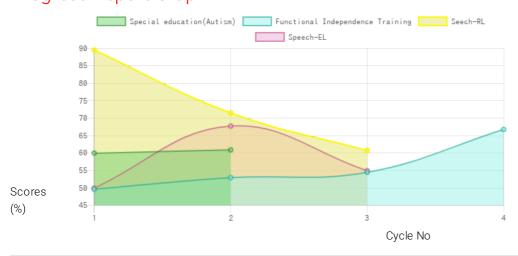

### **Progress Report**

| Evaluation No | Speech<br>RL - EL - Month - Year  | Special education(Autism)<br>Score % - Month - Year | Functional Independence Training<br>Score % - Month - Year |
|---------------|-----------------------------------|-----------------------------------------------------|------------------------------------------------------------|
| 1             | 89.50% - 50.00% - August - 2019   | 60.00% - December - 2020                            | 49.67% - July - 2019                                       |
| 2             | 71.50% - 67.75% - December - 2020 | 60.94% - July - 2021                                | 53% - January - 2020                                       |
| 3             | 60.75% - 55.00% - July - 2021     |                                                     | 54.52% - December - 2020                                   |
| 4             |                                   |                                                     | 66.79% - July - 2021                                       |

Note: Variations in therapy outcome are due to several factors including the health of the child at the time of evaluation. Progress Report Graph

Information:- CP - Cerebral Palsy; SB - Spina bifida; MD - Muscular Dystrophy; CTEV - Clubfoot; ID - Intellectual Disability; CP, MD - Cerebral Palsy/Multiple Disabilities; LV - Low Vision; TB - Total Blind; ADHD - Attention Deficit Hyperactive Disorder; DB - Deaf Blind; RL - Receptive language; EL - Expressive language;